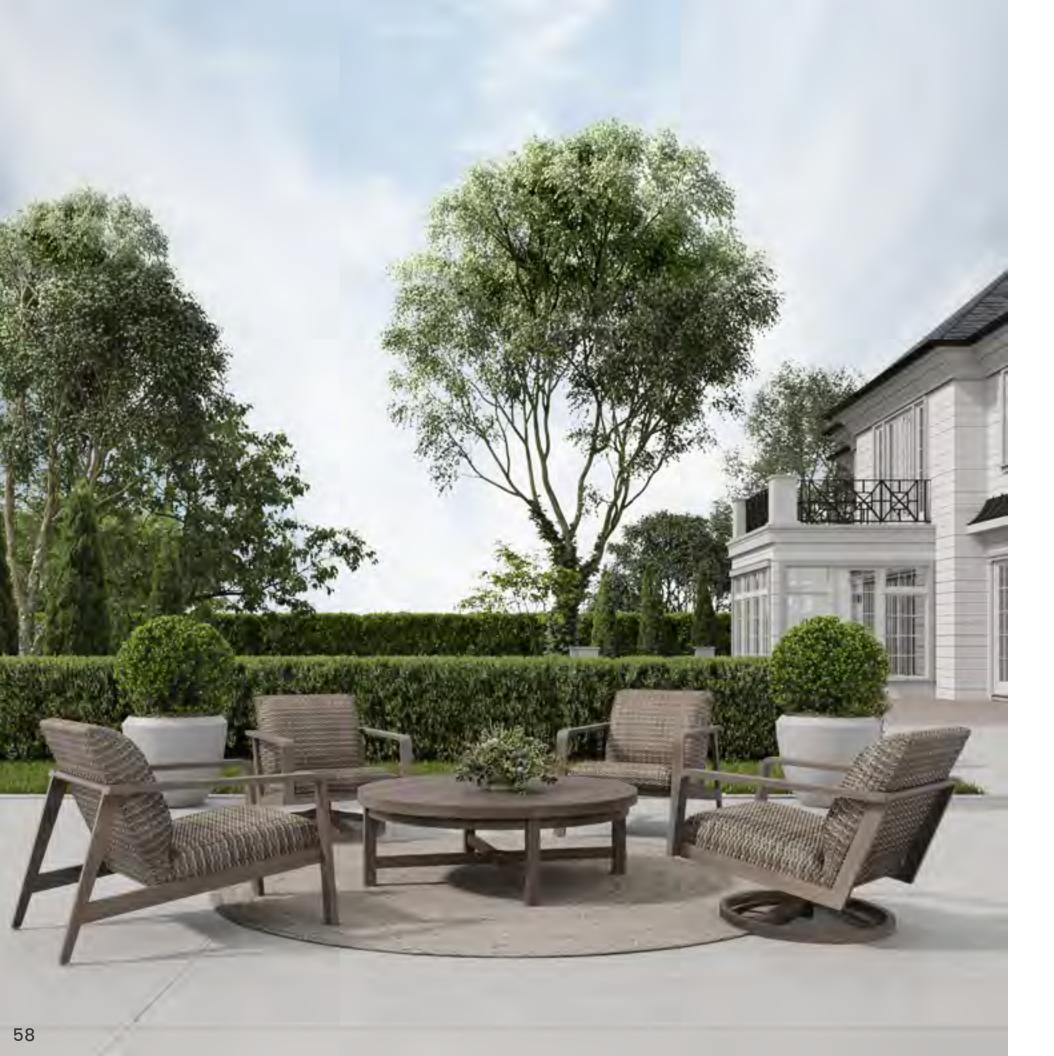

# Canton

#### Where Function Meets Finesse

Crafted with woven-in reticulated foam cushions, Canton is perfect for both commercial and residential settings. All of the comfort with none of the maintenance! The Canton collection is full of flair and made for optimal lounging and dining experiences. The Hickory and Smoke finishes will bring refinement and richness to any space.

#### **Shown:**

8002 Canton Padded Club Chairs with Woven-in Reticulated Foam

8062 Canton Padded Club Swivel Rockers with Woven-in Reticulated Foam

#### Paired with:

95520 Trevi 50" Chat Table

#### Frame color:

Hickory

59