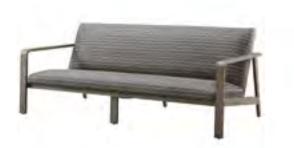

# **Shown:**

8009 Canton Padded Club Chairs with Woven-in Reticulated Foam

8039 Canton Padded Sofa with Woven-in Reticulated Foam

# **Paired with:**

95890 Trevi Coffee Table

# Frame color:

Smoke