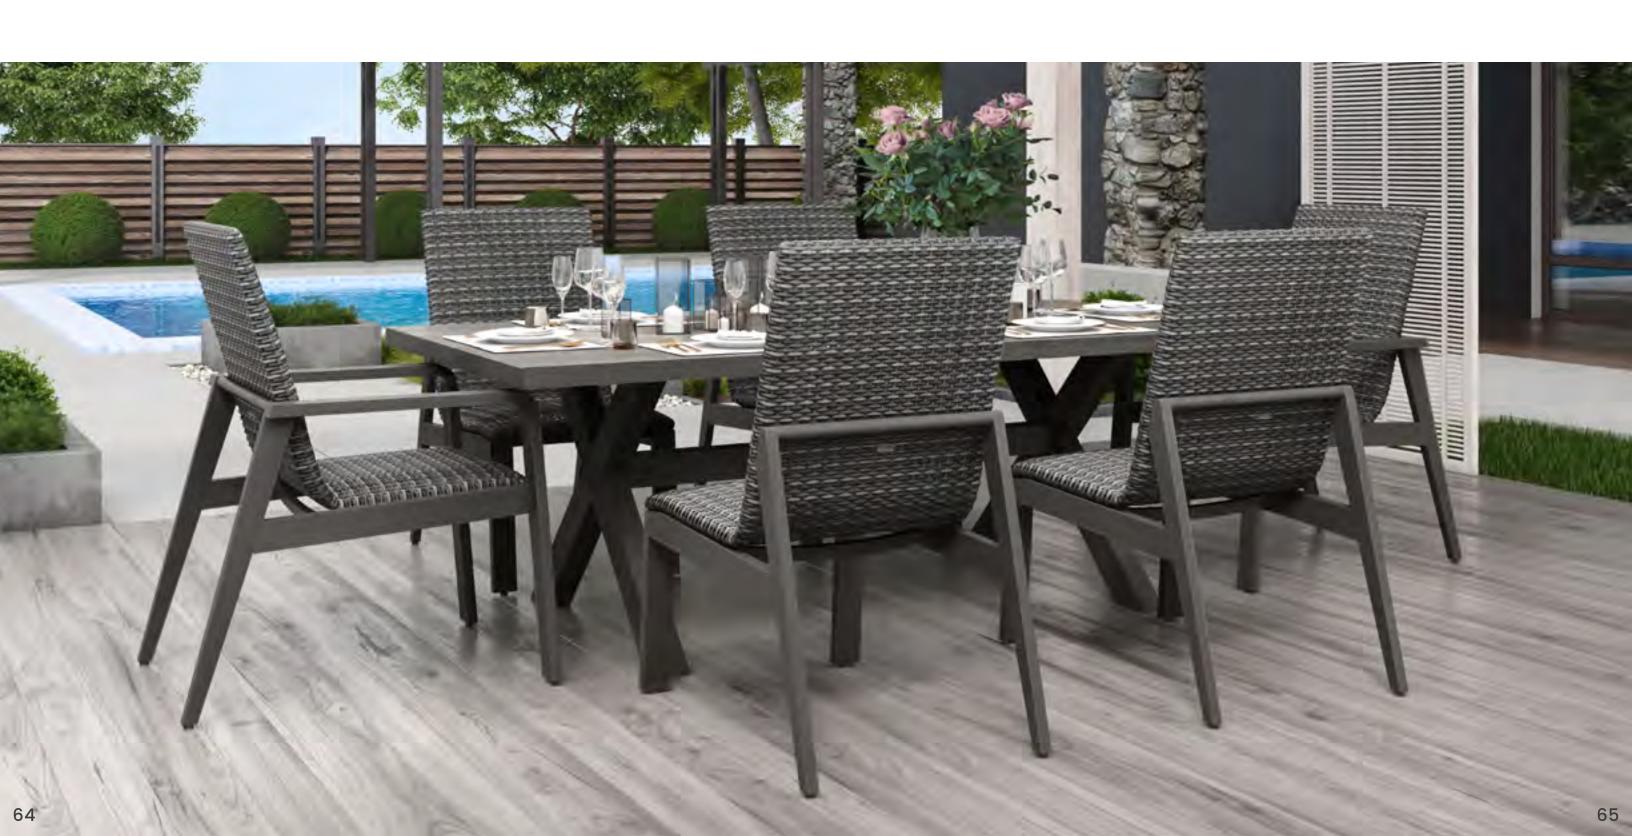

# Frame color:

Hickory

Canton Shown: Paired with: Frame color:

8209 Canton Padded Dining Arm Chairs with Woven-in Reticulated Foam 8219 Canton Padded Dining Side Chairs with Woven-in Reticulated Foam 96890 Trevi 82" x 42" Rectangular Dining Table with Umbrella Hole Smoke