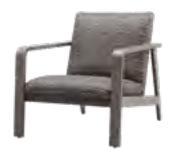

#### **Shown:**

8002 Canton Padded Club Chairs with Woven-in Reticulated Foam

8062 Canton Padded Club Swivel Rockers with Woven-in Reticulated Foam

#### Frame color:

Hickory

59