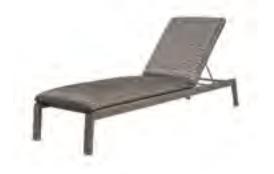

# **Shown:**

8012 Canton Padded Chaise Lounges with Woven-in Reticulated Foam and 100 - 16" x 16" Canvas Canvas Pillows

# Frame color:

Hickory

Canton Shown: Paired with: Frame color:

8209 Canton Padded Dining Arm Chairs with Woven-in Reticulated Foam 8219 Canton Padded Dining Side Chairs with Woven-in Reticulated Foam 96890 Trevi 82" x 42" Rectangular Dining Table with Umbrella Hole Smoke