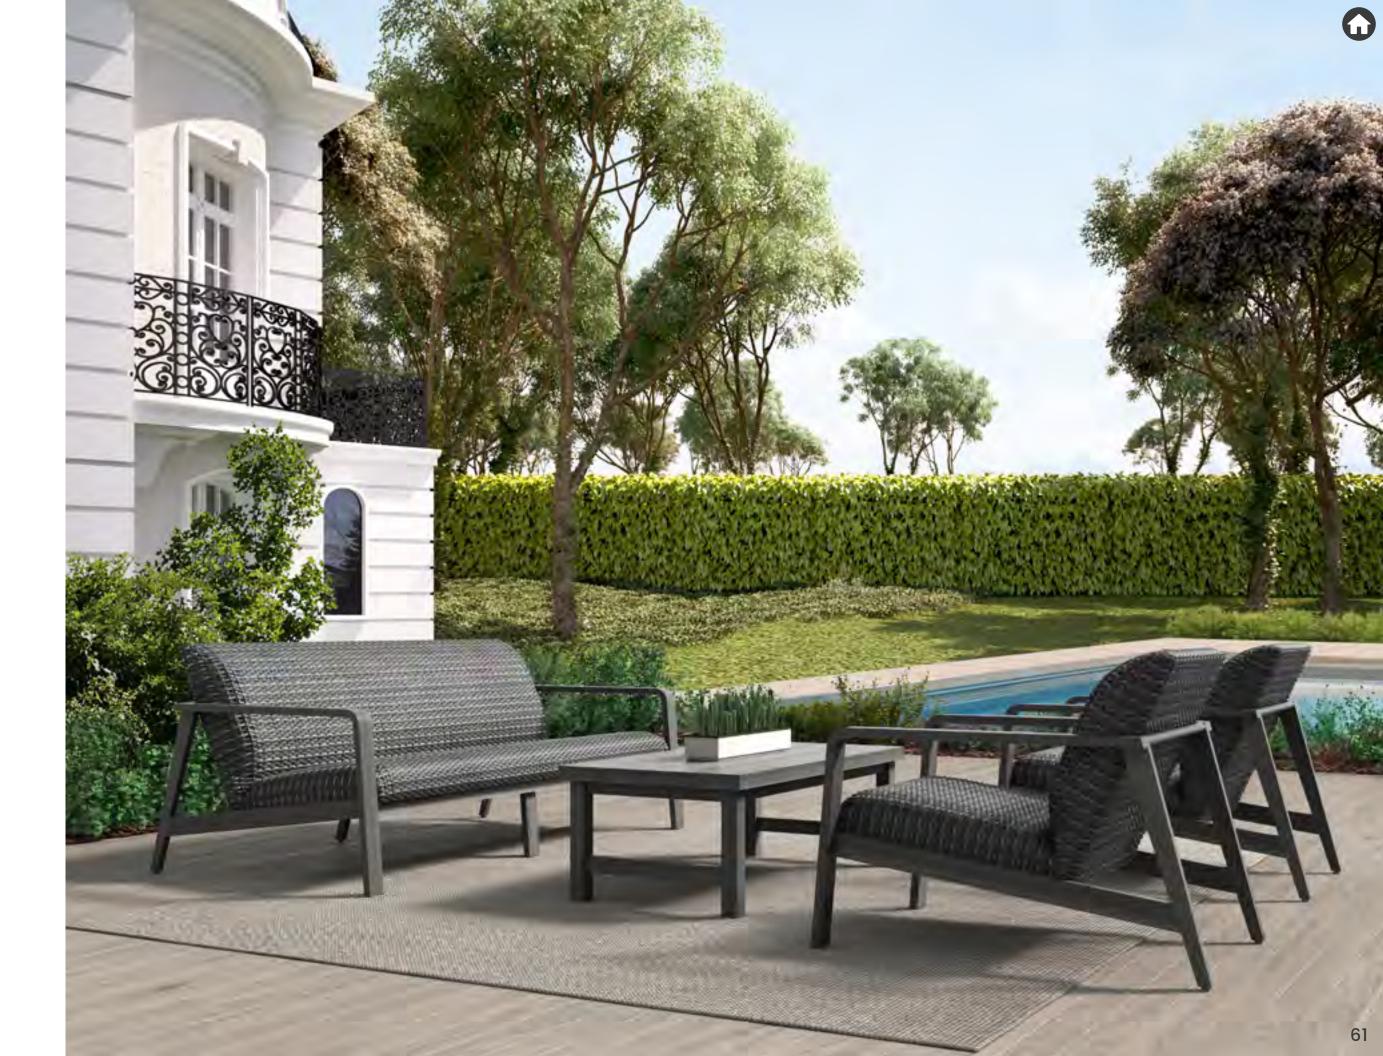

# Canton

# **Shown:**

8009 Canton Padded Club Chairs with Woven-in Reticulated Foam

8039 Canton Padded Sofa with Woven-in Reticulated Foam

# **Paired with:**

95890 Trevi Coffee Table

# Frame color:

Smoke