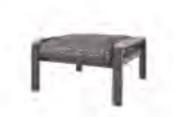

PADDED SOFA

**PADDED OTTOMAN** 

PADDED CHAISE LOUNGE

HICKORY 8032 SMOKE 8039

W: 77" D: 38.25" H: 31.5" SEAT HEIGHT: 16" ARM HEIGHT: 23"

HICKORY 8042 SMOKE 8049

W: 29" D: 25.75" H: 16.5" SEAT HEIGHT: 16.5"

HICKORY 8012 SMOKE 8019