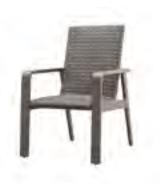

# Frame color:

Hickory

Canton Shown: Paired with: Frame color:

8209 Canton Padded Dining Arm Chairs with Woven-in Reticulated Foam 8219 Canton Padded Dining Side Chairs with Woven-in Reticulated Foam 96890 Trevi 82" x 42" Rectangular Dining Table with Umbrella Hole Smoke

W: 24" D: 84.5" H: 16.25" - 39" SEAT HEIGHT: 16.25"

HICKORY 8202 **SMOKE 8209** 

W: 25" D: 30.5" H: 39.5" SEAT HEIGHT: 18.5" ARM HEIGHT: 25.5"

PADDED DINING SIDE CHAIR

HICKORY 8212 SMOKE 8219

W: 18" D: 30.5" H: 39.5" SEAT HEIGHT: 18.5"