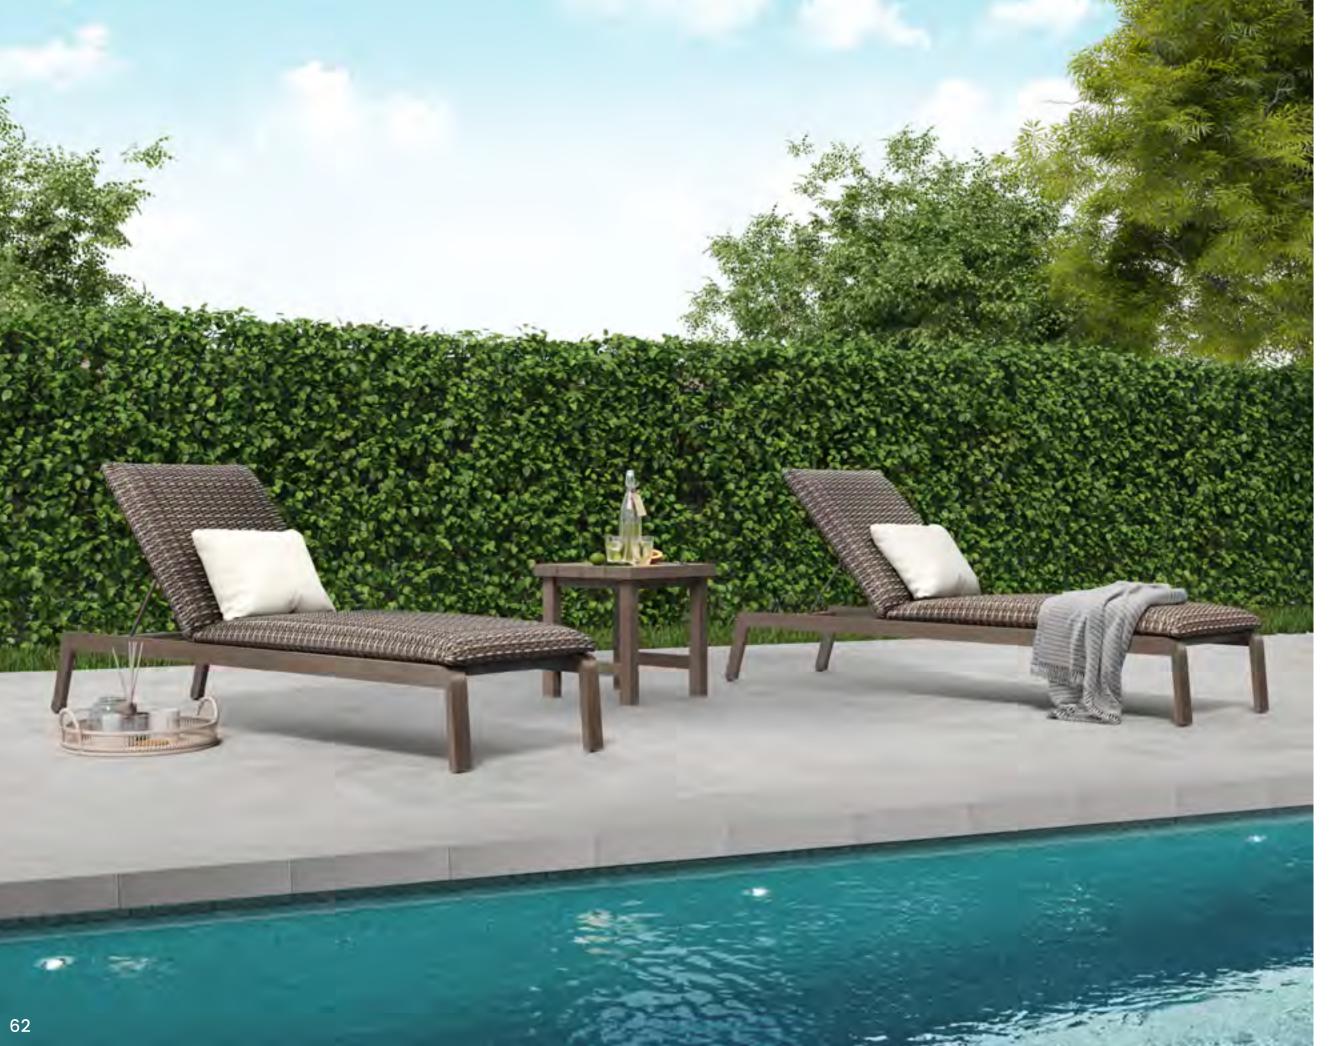

### Canton

# **Shown:**

8012 Canton Padded Chaise Lounges with Woven-in Reticulated Foam and 100 - 16" x 16" Canvas Canvas Pillows

# Frame color:

Hickory

Canton Shown: Paired with: Frame color:

8209 Canton Padded Dining Arm Chairs with Woven-in Reticulated Foam 8219 Canton Padded Dining Side Chairs with Woven-in Reticulated Foam 96890 Trevi 82" x 42" Rectangular Dining Table with Umbrella Hole Smoke