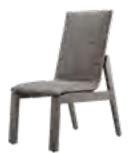

# Frame color:

Hickory

Canton Shown: Paired with: Frame color:

8209 Canton Padded Dining Arm Chairs with Woven-in Reticulated Foam 8219 Canton Padded Dining Side Chairs with Woven-in Reticulated Foam 96890 Trevi 82" x 42" Rectangular Dining Table with Umbrella Hole Smoke

W: 24" D: 84.5" H: 16.25" - 39" SEAT HEIGHT: 16.25"

HICKORY 8202 **SMOKE 8209** 

W: 25" D: 30.5" H: 39.5" SEAT HEIGHT: 18.5" ARM HEIGHT: 25.5"

PADDED DINING SIDE CHAIR

HICKORY 8212 SMOKE 8219

W: 18" D: 30.5" H: 39.5" SEAT HEIGHT: 18.5"