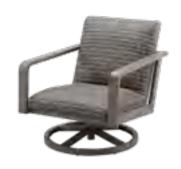

#### **Shown:**

8002 Canton Padded Club Chairs with Woven-in Reticulated Foam

8062 Canton Padded Club Swivel Rockers with Woven-in Reticulated Foam

#### PADDED CLUB SWIVEL ROCKER

HICKORY 8002 **SMOKE 8009** 

W: 29.25" D: 38.25" H: 31.5" SEAT HEIGHT: 16" ARM HEIGHT: 23"

HICKORY 8062 SMOKE 8069

W: 29.25" D: 35.5" H: 31.5" SEAT HEIGHT: 16" ARM HEIGHT: 23"