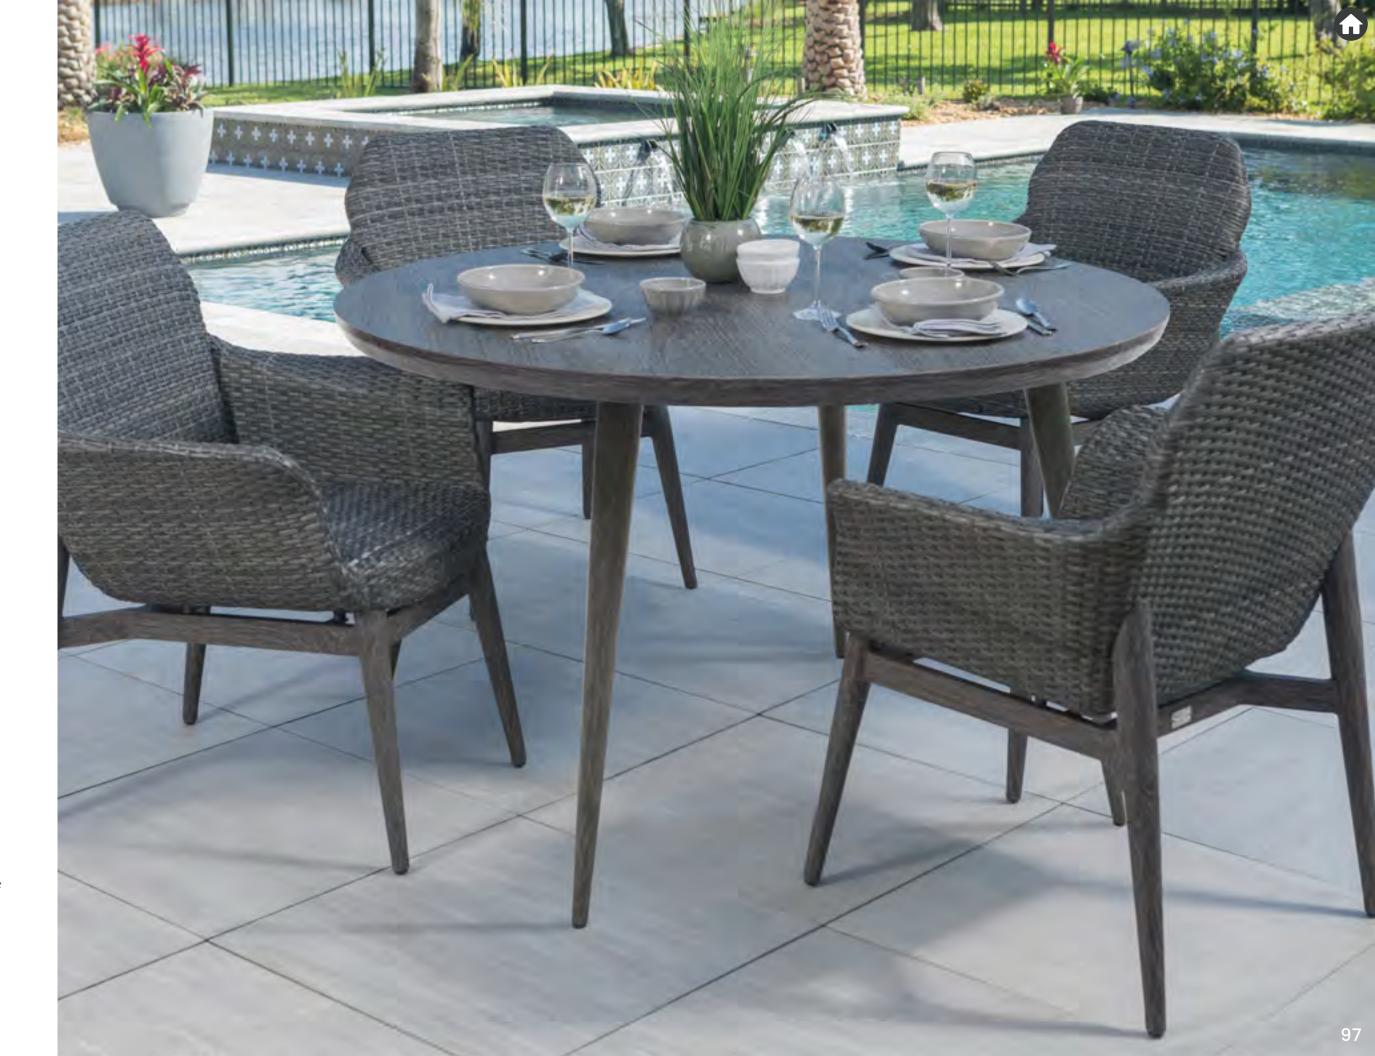

# **Shown:**

7202 Lasalle Padded Dining Arm Chairs with Woven-In Reticulated Foam

# Paired with:

6947 Nola 54" Round Dining Table with Umbrella Hole

#### **Frame color:**

Lasalle - Hickory

Nola - Chestnut

Lasalle

Shown:

7202 Lasalle Padded Dining Arm Chairs with Woven-In Reticulated Foam 7212 Lasalle Padded Dining Side Chairs with Woven-In Reticulated Foam Paired with: