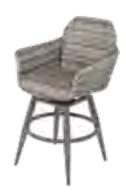

W: 56" D: 31.5" H: 31" SEAT HEIGHT: 18" ARM HEIGHT: 22.75"

HICKORY 7202 **SMOKE 7209** 

W: 27" D: 27.5" H: 35" SEAT HEIGHT: 19" ARM HEIGHT: 26"

**DINING SIDE CHAIR** 

**COUNTER HEIGHT SWIVEL STOOL** 

**BAR HEIGHT SWIVEL STOOL** 

103

HICKORY 7212 **SMOKE 7219** 

W: 19.5" D: 27.5" H: 35" SEAT HEIGHT: 19"

HICKORY 7222 **SMOKE 7229** 

W: 27.75" D: 26" H: 41" SEAT HEIGHT: 24.5" ARM HEIGHT: 32.25"

HICKORY 7272 **SMOKE 7279** 

W: 27.75" D: 26" H: 45.5" SEAT HEIGHT: 29" ARM HEIGHT: 36.75"