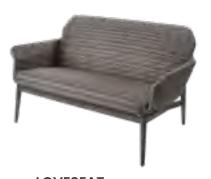

#### **Shown:**

7102 Lasalle Padded Club Chairs with Woven-in Reticulated Foam

7122 Lasalle

Padded Loveseat with Woven-in Reticulated Foam