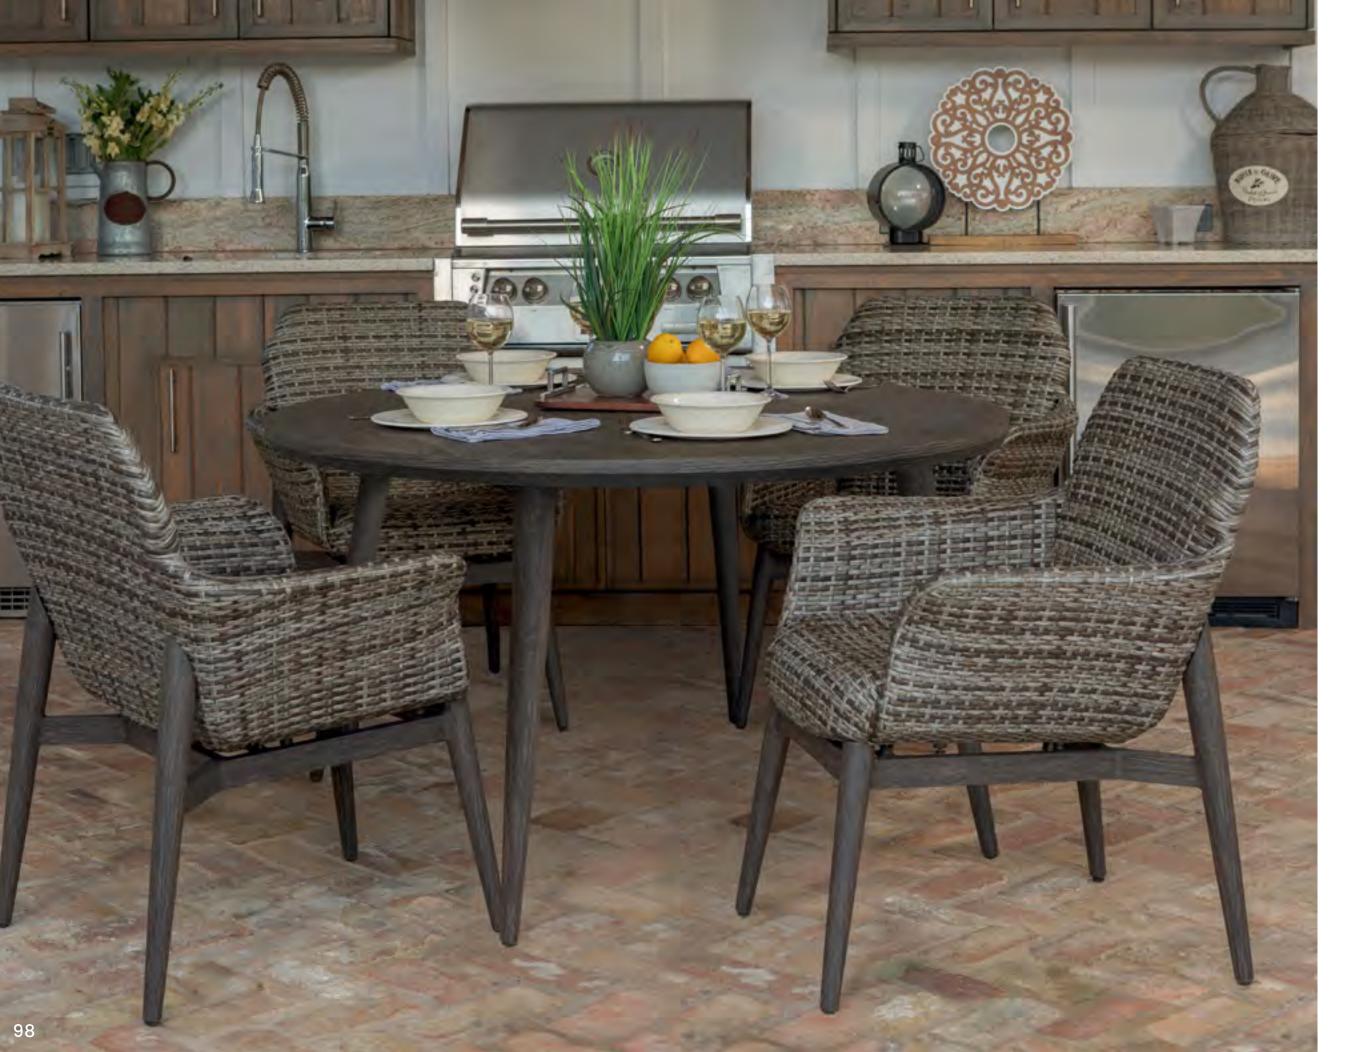

# Lasalle

7209 Lasalle Padded Dining Arm Chairs with Woven-In Reticulated Foam

# **Paired with:**

6949 Nola 54" Round Dining Table with Umbrella Hole

### **Frame color:**

Smoke