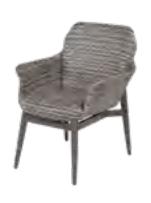

#### Frame color:

Smoke

Lasalle Shown: Paired with: Frame color:

7109 Lasalle Padded Club Chairs with Woven-In Reticulated Foam and 100 -16" x 16" Kampala Slate Pillow

7279 Lasalle Padded Swivel Barstools with Woven-In Reticulated Foam 6959 Nola 48" Round Chat Table with Umbrella Hole Smoke