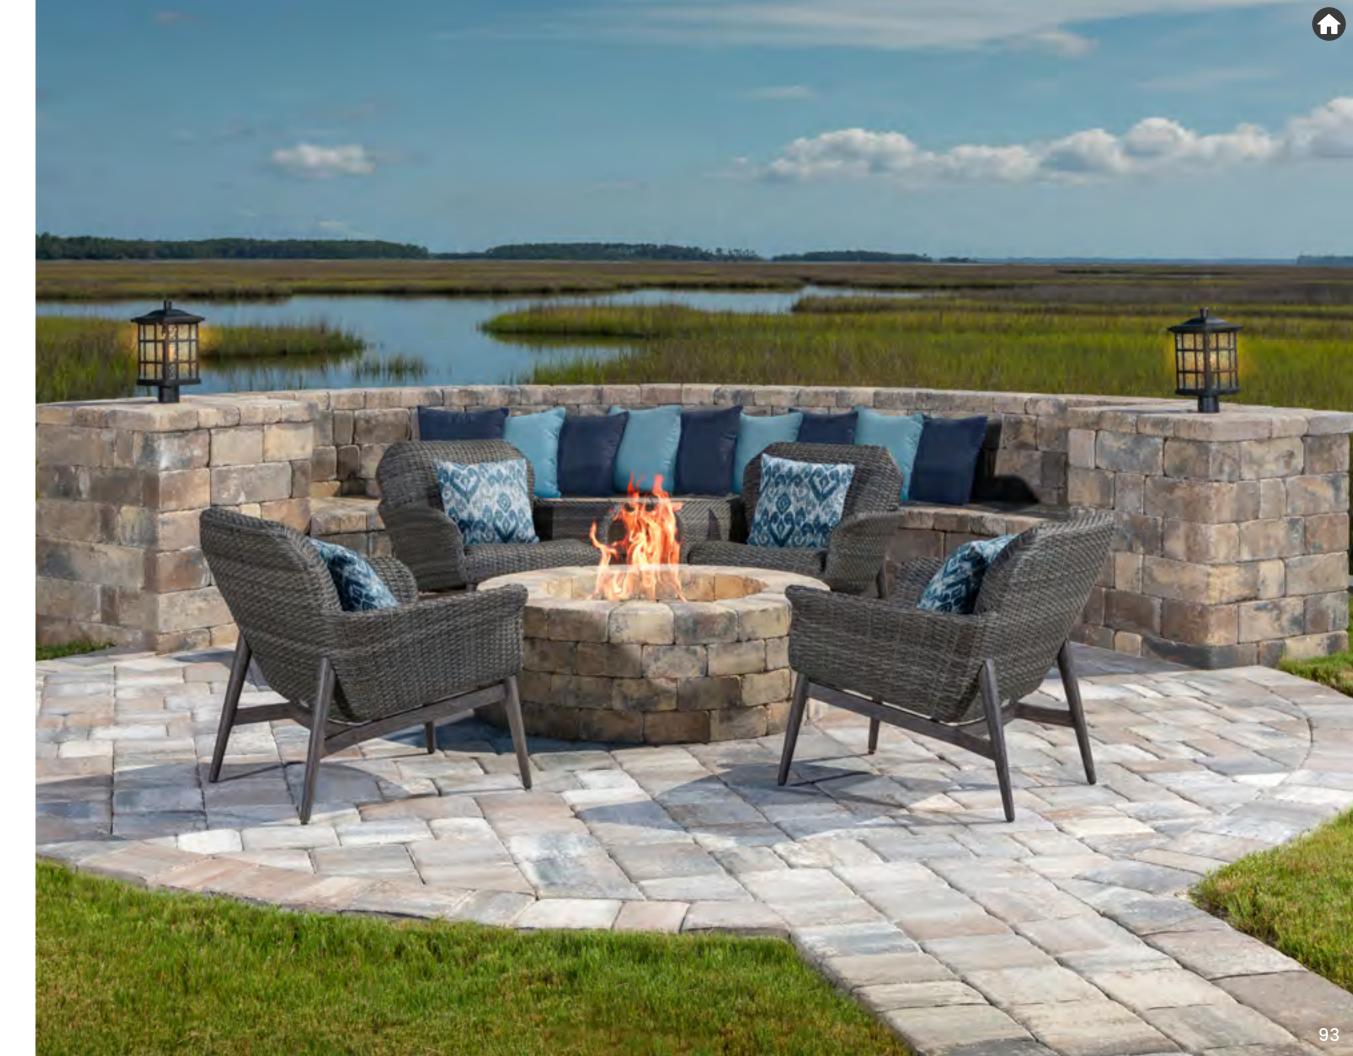

#### **Shown:**

7102 Lasalle Padded Club Chairs with Woven-in Reticulated Foam

7122 Lasalle

Padded Loveseat with Woven-in Reticulated Foam

#### Paired with:

6987 Nola Coffee Table 6997 Nola End Table

#### Frame color:

Lasalle - Hickory

Nola - Chestnut

7109 Lasalle Padded Club Chairs with Woven-In Reticulated Foam and 110 -18" x 18" Calucci Indigo Pillows