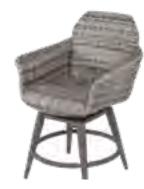

#### FRAME COLORS

HICKORY WEAVE CHESTNUT FINISH

**CLUB CHAIR** 

**LOVESEAT** 

**DINING ARM CHAIR** 

HICKORY 7102 **SMOKE 7109** 

W: 30" D: 31.5" H: 31" SEAT HEIGHT: 18" ARM HEIGHT: 22.75"

HICKORY 7122 SMOKE 7129

W: 56" D: 31.5" H: 31" SEAT HEIGHT: 18" ARM HEIGHT: 22.75"

HICKORY 7202 **SMOKE 7209** 

W: 27" D: 27.5" H: 35" SEAT HEIGHT: 19" ARM HEIGHT: 26"

**DINING SIDE CHAIR** 

**COUNTER HEIGHT SWIVEL STOOL** 

**BAR HEIGHT SWIVEL STOOL** 