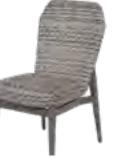

# **Shown:**

7202 Lasalle Padded Dining Arm Chairs with Woven-In Reticulated Foam

# Paired with:

6947 Nola 54" Round Dining Table with Umbrella Hole

#### **Frame color:**

Lasalle - Hickory

Nola - Chestnut

Lasalle

Shown:

7202 Lasalle Padded Dining Arm Chairs with Woven-In Reticulated Foam 7212 Lasalle Padded Dining Side Chairs with Woven-In Reticulated Foam Paired with: