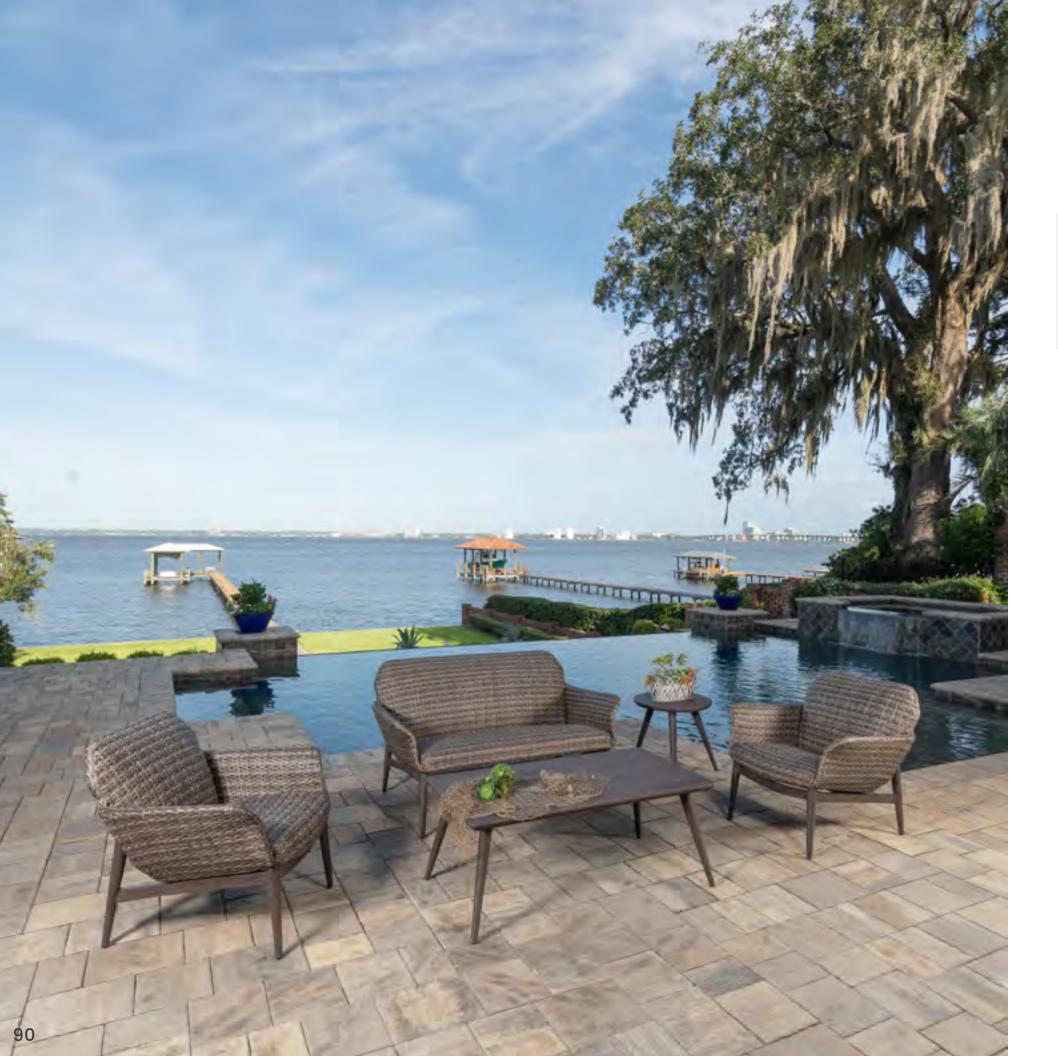

# Cushionless comfort with modern flare

Lasalle takes comfort and design to the next level with its combination of woven-in cushions, rich weaves, and refined aluminum finishes. This collection is perfect for all settings: relaxing around the fire pit, dining with friends and family, and gathering in counter and bar height swivel stools.

#### **Shown:**

7102 Lasalle Padded Club Chairs with Woven-in Reticulated Foam

7122 Lasalle

Padded Loveseat with Woven-in Reticulated Foam

#### Paired with:

6987 Nola Coffee Table 6997 Nola End Table

#### Frame color:

Lasalle - Hickory

Nola - Chestnut

7109 Lasalle Padded Club Chairs with Woven-In Reticulated Foam and 110 -18" x 18" Calucci Indigo Pillows