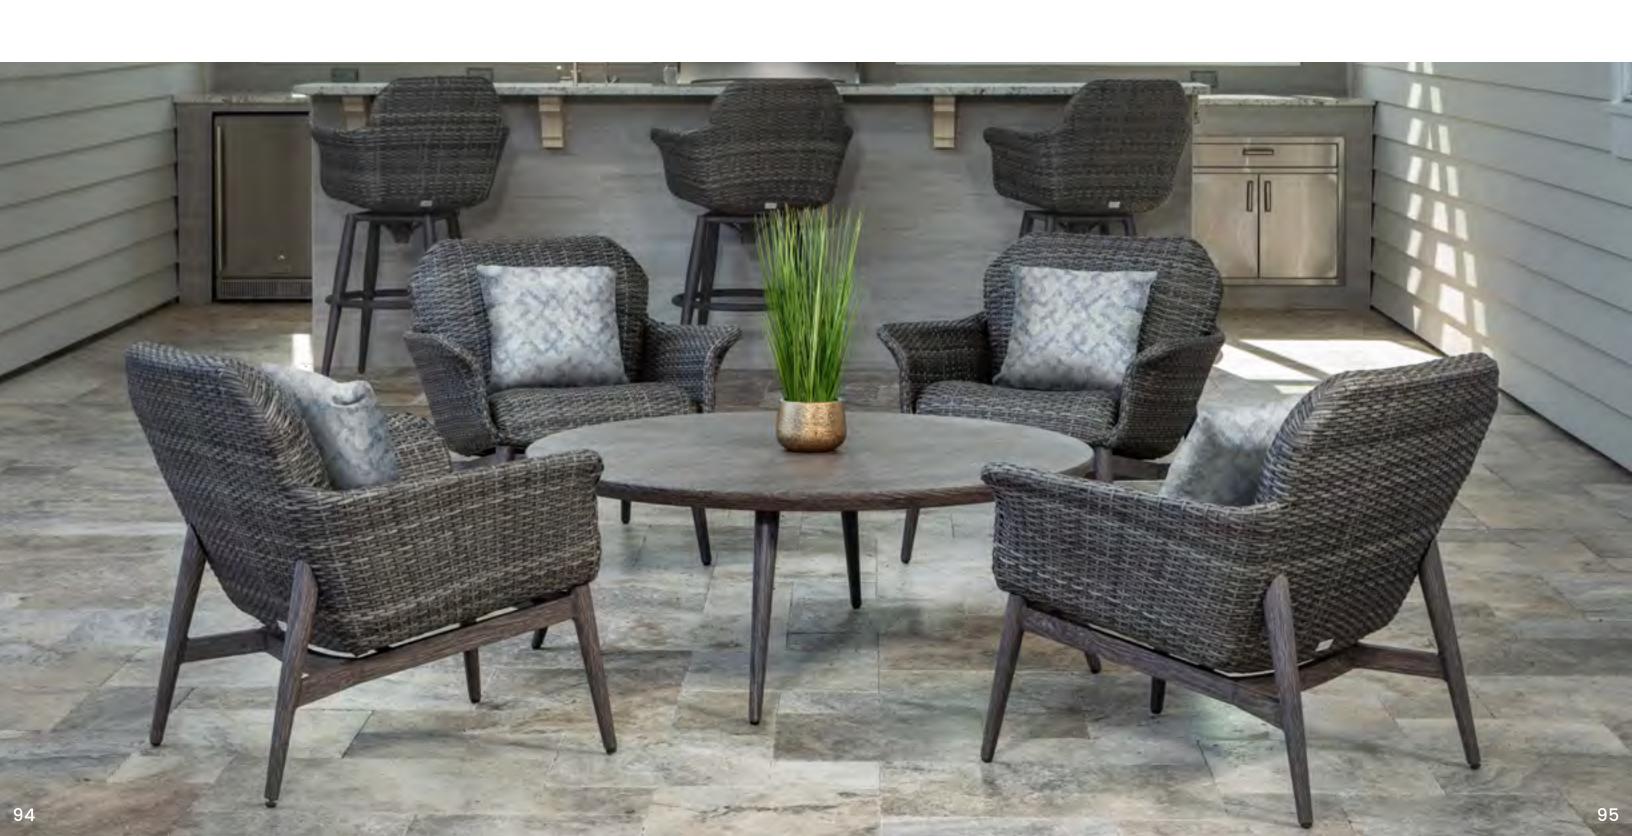

#### Frame color:

Smoke

Lasalle Shown: Paired with: Frame color:

7109 Lasalle Padded Club Chairs with Woven-In Reticulated Foam and 100 -16" x 16" Kampala Slate Pillow

7279 Lasalle Padded Swivel Barstools with Woven-In Reticulated Foam 6959 Nola 48" Round Chat Table with Umbrella Hole Smoke