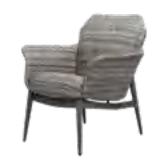

#### **Shown:**

7102 Lasalle Padded Club Chairs with Woven-in Reticulated Foam

7122 Lasalle

Padded Loveseat with Woven-in Reticulated Foam