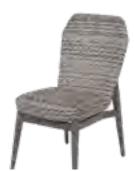

# Lasalle

7209 Lasalle Padded Dining Arm Chairs with Woven-In Reticulated Foam

# **Paired with:**

6949 Nola 54" Round Dining Table with Umbrella Hole

### **Frame color:**

Smoke