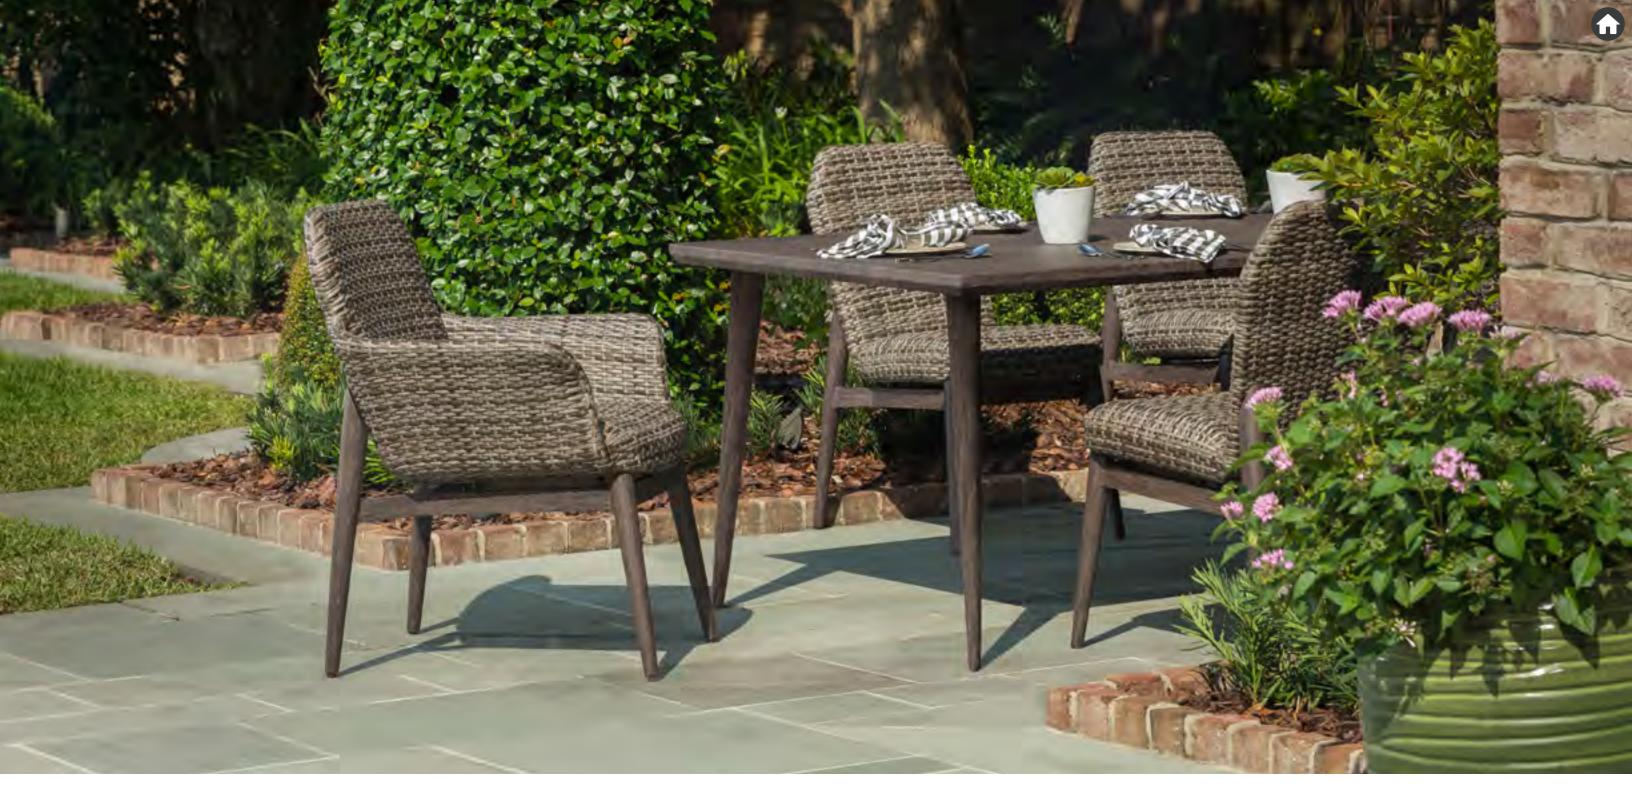

# **Shown:**

7202 Lasalle Padded Dining Arm Chairs with Woven-In Reticulated Foam

# Paired with:

6947 Nola 54" Round Dining Table with Umbrella Hole

#### **Frame color:**

Lasalle - Hickory

Nola - Chestnut

Lasalle

Shown:

7202 Lasalle Padded Dining Arm Chairs with Woven-In Reticulated Foam 7212 Lasalle Padded Dining Side Chairs with Woven-In Reticulated Foam Paired with:

6977 Nola 84" x 44" Rectangular Dining Table with Umbrella Hole Frame color:

Lasalle - Hickory

Nola - Chestnut

100