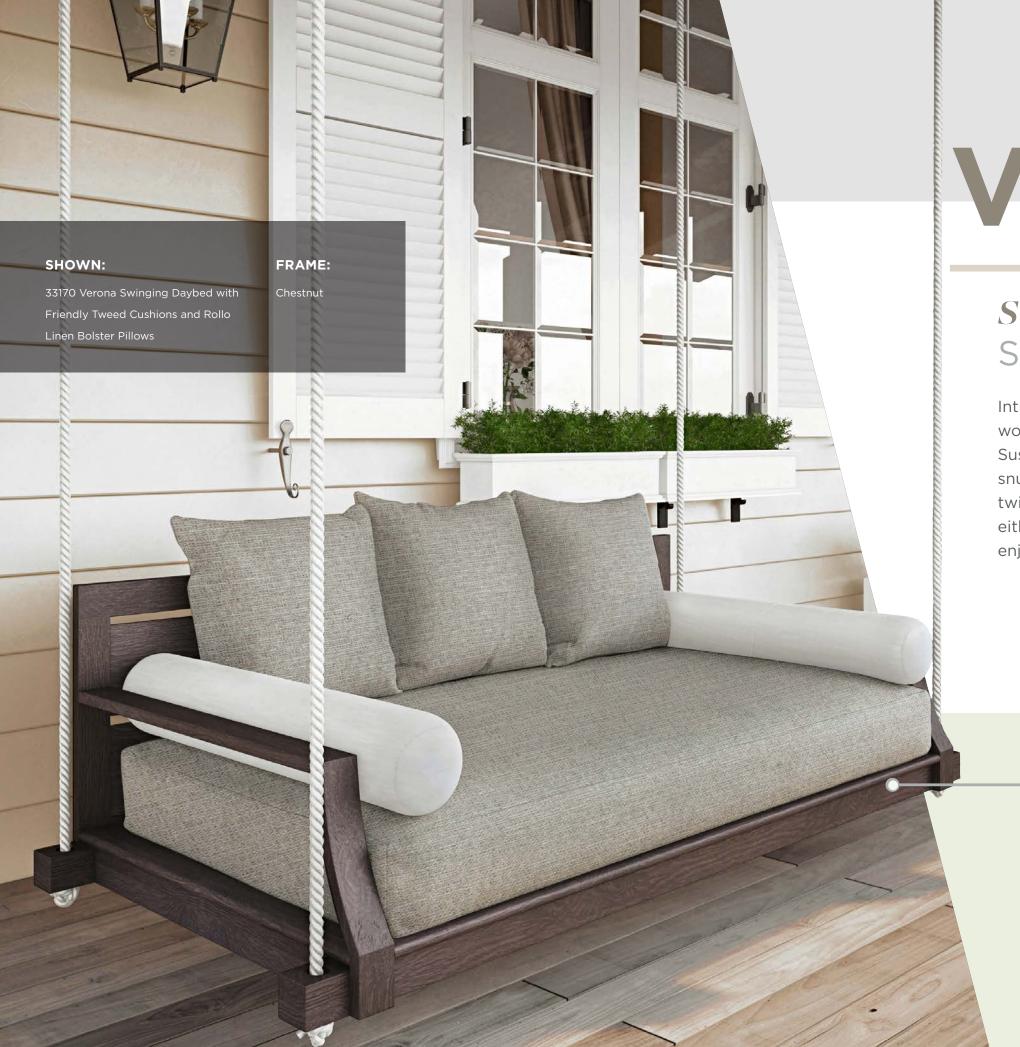

# VERONA

# Sink deep into the comfort of our SWINGING DAYBED

Introducing the Verona swinging daybed, with a woodgrain-style frame in Smoke or Chestnut finishes. Suspend it with the included thick, white ropes and snuggle up with the plush back and bolster pillows. The twin mattress-sized seat cushion makes it possible to either stretch out or pile in with family and friends, while enjoying a sweet, summer afternoon.

### SHOWN:

33190 Verona Swinging Daybed with Friendly Zinc Cushions, Canvas Granite Bolster Pillows and Optional Pillows in Spectrum Indigo