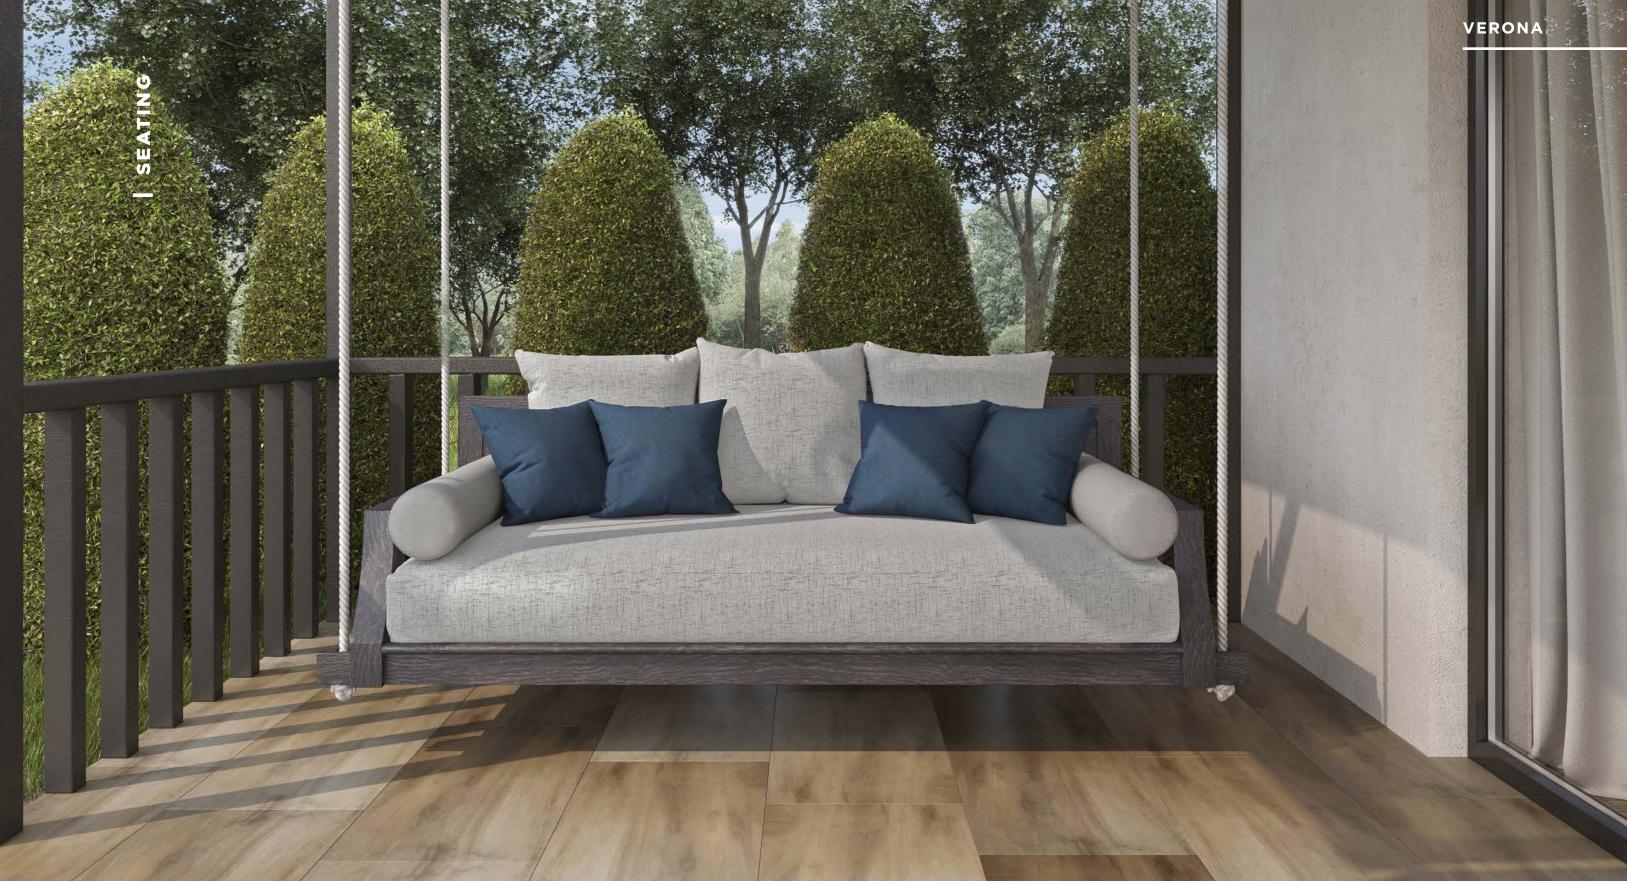

# VERONA

# Sink deep into the comfort of our SWINGING DAYBED

Introducing the Verona swinging daybed, with a woodgrain-style frame in Smoke or Chestnut finishes. Suspend it with the included thick, white ropes and snuggle up with the plush back and bolster pillows. The twin mattress-sized seat cushion makes it possible to either stretch out or pile in with family and friends, while enjoying a sweet, summer afternoon.

### SHOWN:

33190 Verona Swinging Daybed with Friendly Zinc Cushions, Canvas Granite Bolster Pillows and Optional Pillows in Spectrum Indigo